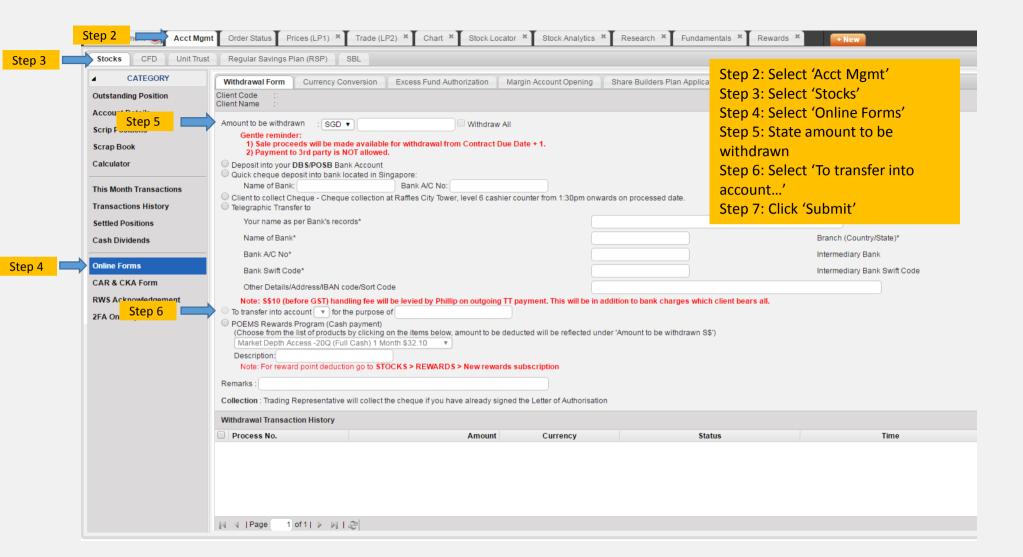

P1 to P2 Quick

| CATEGORY        |                                                                                                                                                                                                                                                                                                                     |
|-----------------|---------------------------------------------------------------------------------------------------------------------------------------------------------------------------------------------------------------------------------------------------------------------------------------------------------------------|
|                 | Withdrawal Form Currency Conversion Excess Fund Authorization Margin Account Opening Share Builders Plan Application                                                                                                                                                                                                |
| ing Position    | Client Code Client Name                                                                                                                                                                                                                                                                                             |
| Details         | Bank A/C No*                                                                                                                                                                                                                                                                                                        |
| itions          | Bank Swift Code*                                                                                                                                                                                                                                                                                                    |
| ok              | Other Details/Address/IBAN code/Sort Code                                                                                                                                                                                                                                                                           |
| r               | Note: \$\$10 (before GST) handling fee will be levied by Phillip on outgoing TT payment. This will be in addition to bank charges which client bears all.                                                                                                                                                           |
|                 | ☐ To transfer into account 🔻 for the purpose of                                                                                                                                                                                                                                                                     |
| th Transactions | POEMS Rewards Program (Cash payment)     (Choose from the list of products by clicking on the items below, amount to be deducted will be reflected under 'Amount to be withdrawn S\$')                                                                                                                              |
| ions History    | Market Depth Access -20Q (Full Cash) 1 Month \$32.10 ▼                                                                                                                                                                                                                                                              |
| ositions        | Description:                                                                                                                                                                                                                                                                                                        |
| osidons         | Note: For reward point deduction go to \$TOCK\$ > REWARDS > New rewards subscription                                                                                                                                                                                                                                |
| idends          | Remarks :                                                                                                                                                                                                                                                                                                           |
| rms             | Collection: Trading Representative will collect the cheque if you have already signed the Letter of Authorisation                                                                                                                                                                                                   |
| KA Form         | Note: With effect from 6/4/2010, if any of the currency ledgers of Cash Management/Custodian accounts run into deficit due to withdrawals, subscription of rights issue, and/or fees and charges, a out on that day per the following sequence: SGD, USD, HKD, JPY, AUD, GBP, EURO, CDN and MYR.                    |
| nowledgement    | All Instructions for withdrawal are subject to the following terms & conditions:  a) You acknowledge and agree that your instructions shall not be taken to have been received or executed by Phillip Securities Pte Ltd ("PSPL") until you have received PSPL's confirmation of                                    |
|                 | b) PSPL shall not be obliged to effect your instructions for withdrawal if, on the stipulated date, your financing account does not have sufficient funds to meet such withdrawal or the bank account                                                                                                               |
| (ey             | c) You shall be solely responsible for ensuring the accuracy, adequacy and completeness of your withdrawal instructions and PSPL shall not be obliged to verify the accuracy, adequacy and complete result of your instructions being inaccurate, inadequate or incomplete in any way.                              |
|                 | d) Withdrawals by cheque will only be made out in the name of the account holder.                                                                                                                                                                                                                                   |
|                 | e) Countermand of any instructions for withdrawal may only be effected and would only be effective if actually received by PSPL in sufficient time for PSPL to accommodate such countermand a such instructions may be effected orally, in writing, by facsimile, by electronic mail or in person.                  |
|                 | f) PSPL reserves the right not to execute your instructions at any time without prior notice to you and without assigning any reason whatsoever and PSPL shall not be responsible for any loss of                                                                                                                   |
|                 | g) Not withstanding the termination of your POEMS access, PSPL shall carry out any outstanding withdrawal instructions.  h) You agree to indemnify PSPL in full against any claim, demand, action or proceeding which may be made against PSPL and/or any damage, liability, loss and expense including legal costs |
|                 | which you may give in relation to any withdrawal or transfer due to your negligence, misconduct or breach of any term herein.                                                                                                                                                                                       |
|                 | <ul> <li>These terms and conditions are in addition to the terms as set out in the Share Financing Agreement, Information Sheet and Disclosure of Credit Terms and Policies. PSPL reserves the right variations shall be deemed to have effect on the date specified by PSPL.</li> </ul>                            |
|                 |                                                                                                                                                                                                                                                                                                                     |
|                 | Step 7: Click 'Submit' Submit Clear                                                                                                                                                                                                                                                                                 |
|                 |                                                                                                                                                                                                                                                                                                                     |
|                 | Withdrawal Transaction History                                                                                                                                                                                                                                                                                      |
|                 | Process No. Amount Currency Status Tim                                                                                                                                                                                                                                                                              |